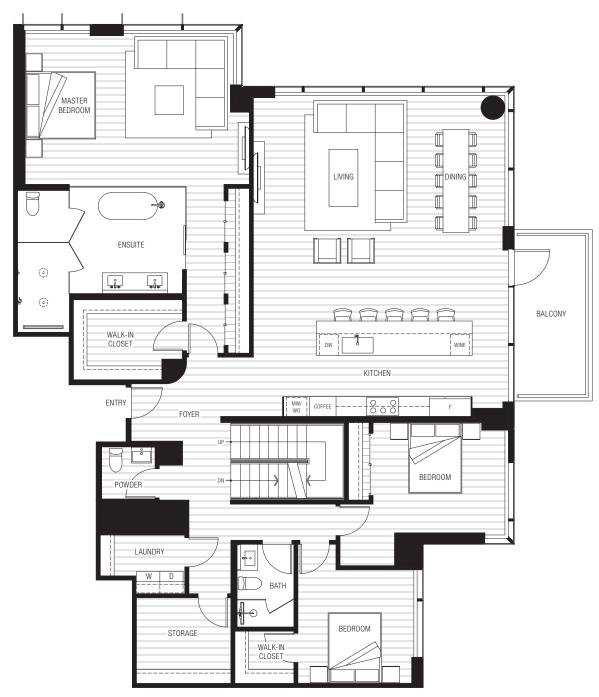

## PLAN PHC6.1

3 Bed + Flex, 2.5 Bath | 2 Story Home Interior: 3219 Sq Ft / Exterior: 426 Sq Ft

Total: 3645 Sq Ft

44EASTAVE.COM

October 16, 2019 3:38 PM

Floor plans are not to scale, dimensions are approximate, and may vary from the description of the unit in the condominium declaration and the purchase contract. Floor plans may be attached to the purchase contract as representative of the unit, but will not be construed as a description of the unit for conveyance or contract purposes. Floor plans, including room layouts and the configuration and location of appliances, cabinets, closets, plumbing for the description of how the units are subject to change. He condominium declaration and purchase contract for a description of how the units are measured. You should review the actual materials prior to making any finish or upgrade selections.