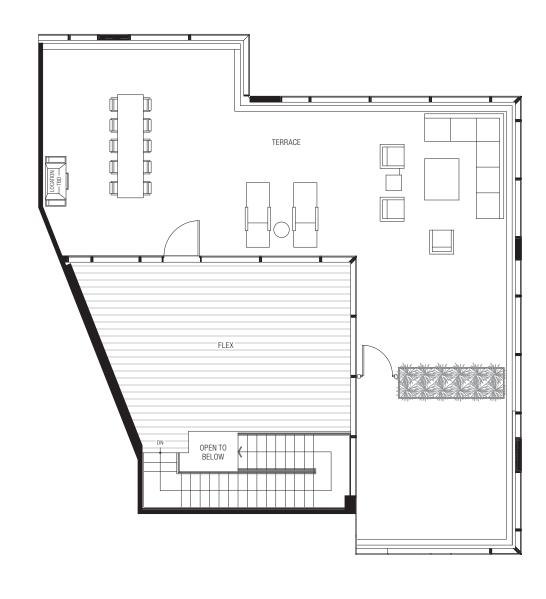

## PLAN PHC6.1

3 Bed + Flex, 2.5 Bath | 2 Story Home Interior: 3219 Sq Ft / Exterior: 426 Sq Ft

Total: 3645 Sq Ft

44EASTAVE.COM

October 16, 2019 3:38 PM

Floor plans are not to scale, dimensions are approximate, and may vary from the description of the unit in the condominium declaration and the purchase contract. Floor plans may be attached to the purchase contract as representative of the unit, but will not be construed as a description of the unit for conveyance or contract purposes. Floor plans, including room layouts and the configuration and location of appliances, cabinets, closets, plumbing for the description of how the units are subject to change. He condominium declaration and purchase contract for a description of how the units are measured. You should review the actual materials prior to making any finish or upgrade selections.