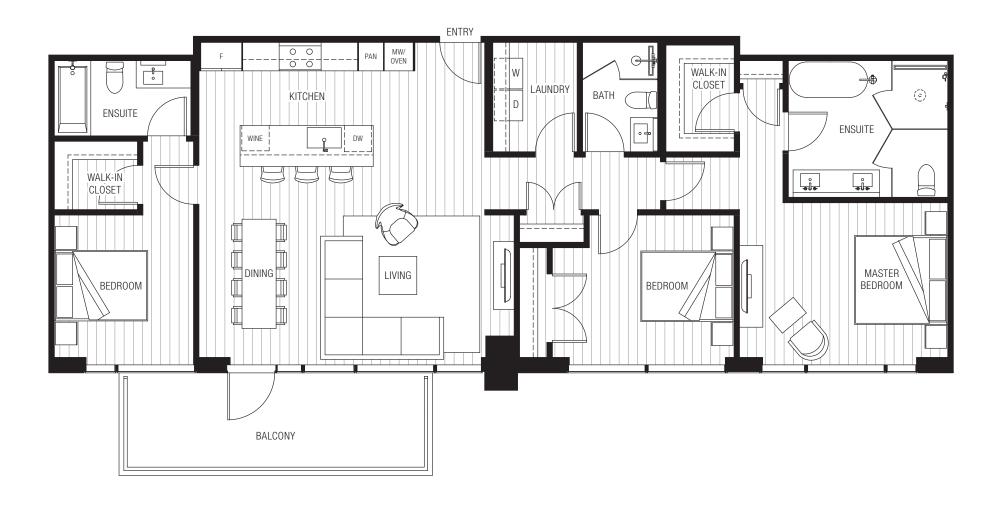

## PLAN C1

3 Bed, 3 Bath

Interior: 1594 Sq Ft / Exterior: 172 Sq Ft

Total: 1766 Sq Ft

44EASTAVE.COM

October 16, 2019 3:38 PM

October 16, 2019 3:38 PM

Floor plans are not to scale, dimensions are approximate, and may vary from the description of the unit in the condominium declaration and the purchase contract. Floor plans may be attached to the purchase contract as representative of the unit, but will not be construed as a description of the unit for contract purposes. Floor plans, including room layouts and the configuration and location of appliances, cabinets, closeste, plumbing facilities, and other improvements shown within the unit are subject to change. Please review the condominium declaration and purchase contract for a description of how the units are measured. You should review the actual materials prior to making any finish or upgrade selections.